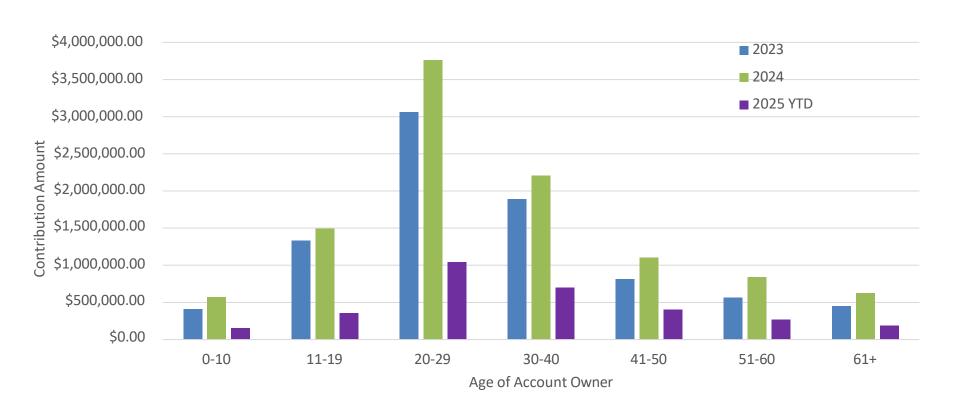

ntribution        | \$2,020,998.41 | \$2,658,418.82 | \$737,613.12   | 25.60%                          |
| EBT Contribution          | \$4,081,695.37 | \$5,210,902.90 | \$1,512,354.15 | 52.49%                          |
| Ugift Contribution        | \$323,913.26   | \$416,763.51   | \$129,447.49   | 4.49%                           |
| Miscellaneous<br>Credit*  | \$65,964.88    | \$68,785.30    | \$22,386.84    | 0.78%                           |
| Payroll Contribution      | \$409,675.01   | \$470,004.74   | \$98,448.20    | 3.42%                           |
| Rollover<br>Contribution  | \$1,124,470.28 | \$1,100,909.44 | \$199,721.22   | 6.93%                           |

<sup>\*</sup> ACH Credit, Contribution Adjustment, and Checking Option Interest



### **Contributions by Age Group**





### **Distributions by Month**





## **Distributions by Type**

| Distribution Type                       | 2023           | 2024           | 2025 YTD     | % of Distribution Dollars |
|-----------------------------------------|----------------|----------------|--------------|---------------------------|
| Qualified w/d to Third Party (SWP)      | \$26,331.00    | \$31,780.00    | \$15,898.00  | 1.18%                     |
| Qualified w/d to<br>Account Owner       | \$1,014,665.99 | \$1,380,961.58 | \$427,918.04 | 31.78%                    |
| Qualified w/d to<br>Account Owner (SWP) | \$67,650.00    | \$73,660.00    | \$24,260.00  | 1.80%                     |
| Withdrawal at Bank                      | \$2,354,096.04 | \$2,684,152.31 | \$709,762.69 | 52.71%                    |
| Wi