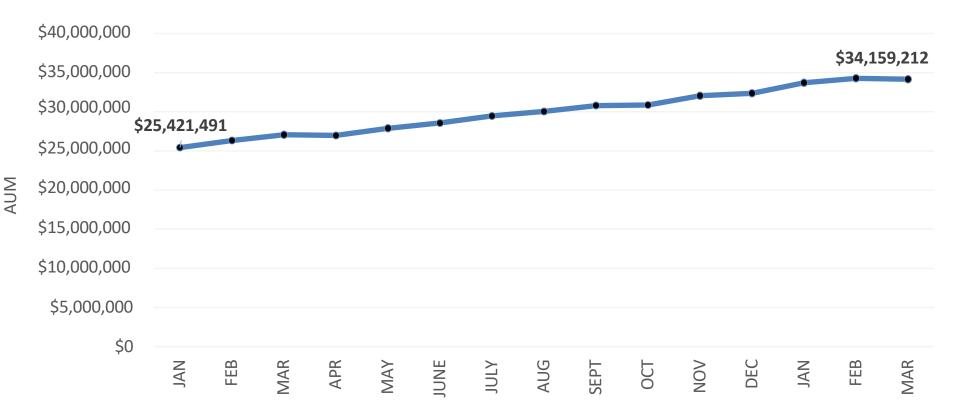

NC ABLE Program Report to the Board of Trustees
May 8, 2025

With data as of March 31, 2025





## **NC ABLE Account Information**



## **Total Assets by Month**





### **Contributions by Month**





## **Contributions by Type**

| Contribution Type         | 2023           | 2024           | 2025 YTD       | % of<br>Contribution<br>Dollars |
|---------------------------|----------------|----------------|----------------|---------------------------------|
| Recurring<br>Contribution | \$1,038,125.80 | \$1,195,385.13 | \$347,440.04   | 12.06%                          |
| Check Contribution        | \$2,020,998.41 | \$2,658,418.82 | \$737,613.12   | 25.60%                          |
| EBT Contribution          | \$4,081,695.37 | \$5,210,902.90 | \$1,512,354.15 | 52.49%                          |
| Ugift Contribution        | \$323,913.26   | \$416,763.51   | \$129,447.49   | 4.49%                           |
| Miscellaneous<br>Credit*  | \$65,964.8