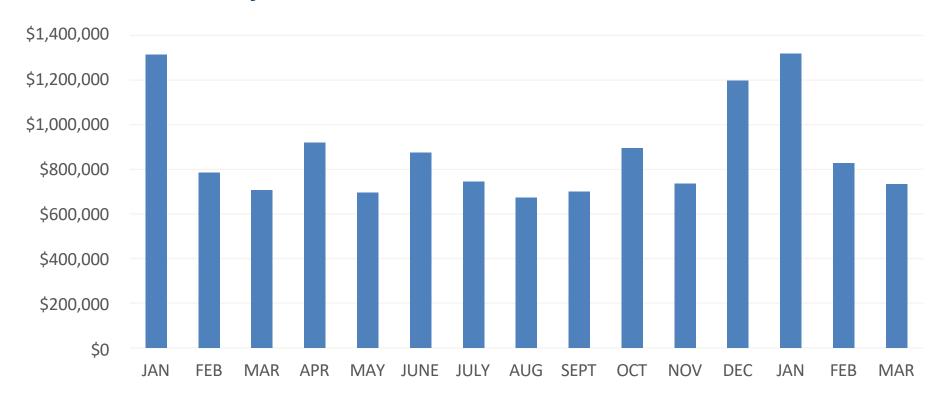

NC ABLE Program Report to the Board of Trustees
May 8, 2025

With data as of March 31, 2025





## **NC ABLE Account Information**



## **Total Assets by Month**





### **Contributions by Month**





## **Contributions by Type**

| Contribution Type         | 2023           | 2024           | 2025 YTD       | % of<br>Contribution<br>Dollars |
|---------------------------|----------------|----------------|----------------|---------------------------------|
| Recurring<br>Contribution | \$1,038,125.80 | \$1,195,385.13 | \$347,440.04   | 12.06%                          |
| Check Contribution        | \$2,020,998.41 | \$2,658,418.82 | \$737,613.12   | 25.60%                          |
| EBT Contribution          | \$4,081,695.37 | \$5,210,902.90 | \$1,512,354.15 | 52.49%                          |
| Ugift Contribution        | \$323,913.26   | \$416,763.51   | \$129,447.49   | 4.49%                           |
| Miscellaneous<br>Credit*  | \$65,964.88    | \$68,785.30    | \$22,386.84