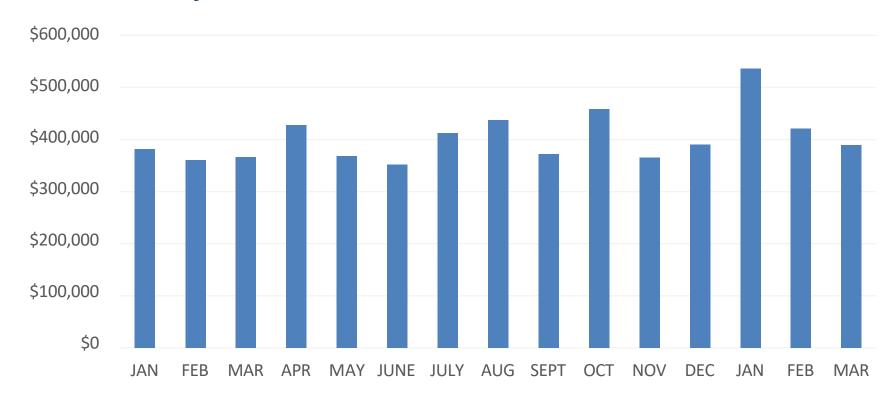

\$2,658,418.82 | \$737,613.12   | 25.60%                          |
| EBT Contribution          | \$4,081,695.37 | \$5,210,902.90 | \$1,512,354.15 | 52.49%                          |
| Ugift Contribution        | \$323,913.26   | \$416,763.51   | \$129,447.49   | 4.49%                           |
| Miscellaneous<br>Credit*  | \$65,964.88    | \$68,785.30    | \$22,386.84    | 0.78%                           |
| Payroll Contribution      | \$409,675.01   | \$470,004.74   | \$98,448.20    | 3.42%                           |
| Rollover<br>Contribution  | \$1,124,470.28 | \$1,100,909.44 | \$199,721.22   | 6.93%                           |

<sup>\*</sup> ACH Credit, Contribution Adjustment, and Checking Option Interest



### **Contributions by Age Group**





### **Distributions by Month**





## **Distributions by Type**

| Distribution Type                       | 2023           | 2024           | 2025 YTD     | % of Distribution Dollars |
|-----------------------------------------|----------------|----------------|--------------|---------------------------|
| Qualified w/d to Third Party (SWP)      | \$26,331.00    | \$31,780.00    | \$15,898.00  | 1.18%                     |
| Qualified w/d to<br>Account Owner       | \$1,014,665.99 | \$1,380,961.58 | \$427,918.04 | 31.78%                    |
| Qualified w/d to<br>Account Owner (SWP) | \$67,650.00    | \$73,660.00    | \$24,260.00  | 1.80%                     |
| Withdrawal at Bank                      | \$2,354,096.04 | \$2,684,152.31 | \$709,762.69 | 52.71%                    |
| Withdrawal to<br>Approved Third Party