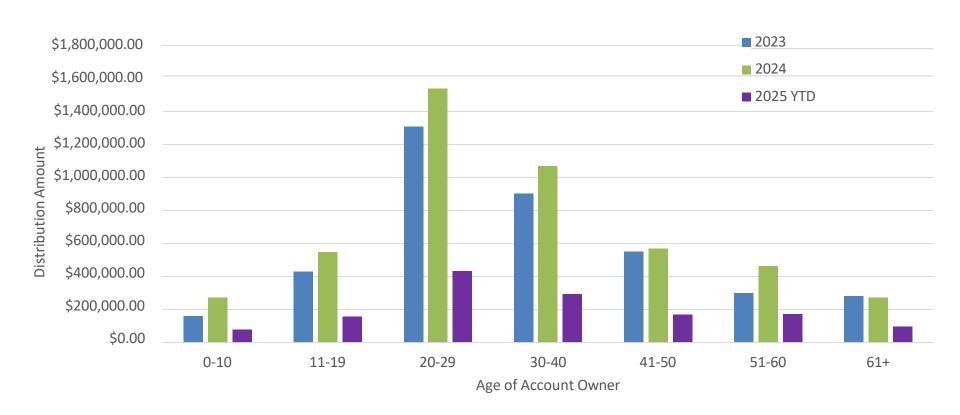

-----|---------------------------|
| Qualified w/d to Third Party (SWP)      | \$26,331.00    | \$31,780.00    | \$15,898.00  | 1.18%                     |
| Qualified w/d to<br>Account Owner       | \$1,014,665.99 | \$1,380,961.58 | \$427,918.04 | 31.78%                    |
| Qualified w/d to<br>Account Owner (SWP) | \$67,650.00    | \$73,660.00    | \$24,260.00  | 1.80%                     |
| Withdrawal at Bank                      | \$2,354,096.04 | \$2,684,152.31 | \$709,762.69 | 52.71%                    |
| Withdrawal to<br>Approved Third Party   | \$371,793.10   | \$441,541.26   | \$168,727.44 | 12.53%                    |
| Rollover Out                            | \$20,303.95    | \$28,396.00    | \$31,415.61  | 2.33%                     |



### **Distributions by Age Group**





### **New Accounts by Month**



| New Accounts | New Accounts | Total Plan |
|--------------|--------------|------------|
| 2024         | 2025 YTD     | Accounts   |
| 663          | 208          | 2746       |



## **Accounts by Disability Type - Q1 2025**

| Disability Description                               | Open<br>Accounts | Funded<br>Accounts | Open<br>Unfunded<br>Accounts | Total Assets    | Average<br>Account Size |
|------------------------------------------------------|------------------|--------------------|------------------------------|-----------------|-------------------------|
| Developmental disorders (including autism)           | 1177             | 1074               | 103                          | \$15,449,870.69 | \$14,385.35             |
| Intellectual dis