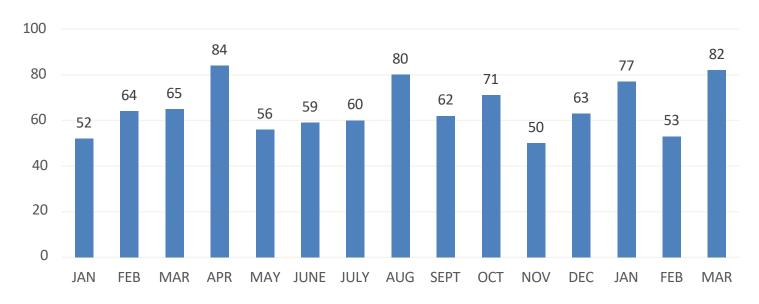

| Qualified w/d to Third Party (SWP)      | \$26,331.00    | \$31,780.00    | \$15,898.00  | 1.18%                     |
| Qualified w/d to<br>Account Owner       | \$1,014,665.99 | \$1,380,961.58 | \$427,918.04 | 31.78%                    |
| Qualified w/d to<br>Account Owner (SWP) | \$67,650.00    | \$73,660.00    | \$24,260.00  | 1.80%                     |
| Withdrawal at Bank                      | \$2,354,096.04 | \$2,684,152.31 | \$709,762.69 | 52.71%                    |
| Withdrawal to<br>Approved Third Party   | \$371,793.10   | \$441,541.26   | \$168,727.44 | 12.53%                    |
| Rollover Out                            | \$20,303.95    | \$28,396.00    | \$31,415.61  | 2.33%                     |



### **Distributions by Age Group**





### **New Accounts by Month**



| New Accounts | New Accounts | Total Plan |
|--------------|--------------|------------|
| 2024         | 2025 YTD     | Accounts   |
| 663          | 208          | 2746       |



## **Accounts by Disability Type - Q1 2025**

| Disability Description                               | Open<br>Accounts | Funded<br>Accounts | Open<br>Unfunded<br>Accounts | Total Assets    | Average<br>Account Size |
|------------------------------------------------------|------------------|--------------------|------------------------------|-----------------|-------------------------|
| Developmental disorders (including autism)           | 1177             | 1074               | 103                          | \$15,449,870.69 | \$14,385.35             |
| Intellectual disability